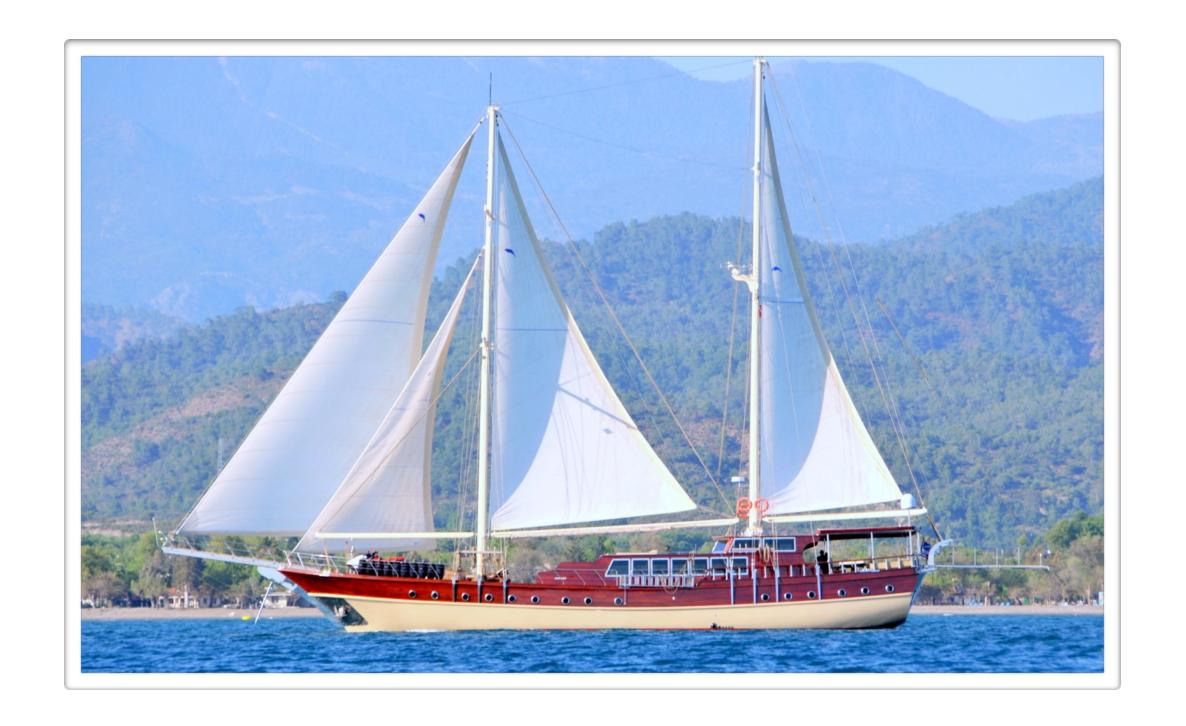

## KADIOGLU (ex. BROTHERS)

30 m - 2002 (Refit 2011) 6 cabin deluxe Gulet for 12 guests Yacht Type: Gulet

Manufacturer: Custom Made

Year Built: 2002 Year Refit: 2011

Length Overall (Metre/Feet): 30 m. / 98'40

Beam: 7,30 m. / 23'94 Draught: 3 m. / 9'84

Hull Material: Laminated Wood Flag of Registry: United States

Base Port: Fethiye

Summer Location: Turkey Winter Location: Turkey Yacht Category: Deluxe

A/C: Available No. of Crew: 4