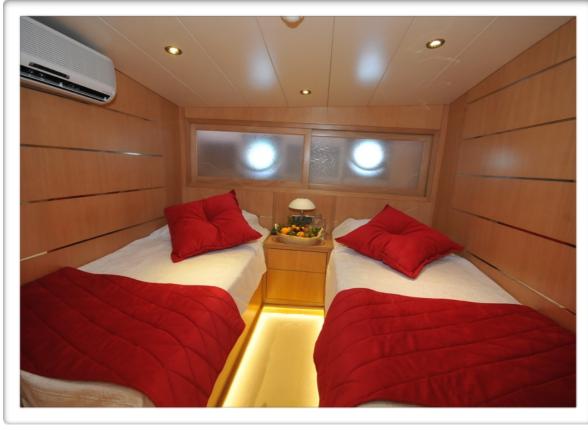

Cabin Details: 2 Master, 2 Double, 1 Twin and 1 small double

cabins, all en-suite. Number of Guests: 12

No. of Cabins: 6 Master Cabins: 2 Double Cabins: 3 Twin Cabins: 1

Main Engines: 2 x 440 HP Man Generators: 2 x 33,5 kw Kohler