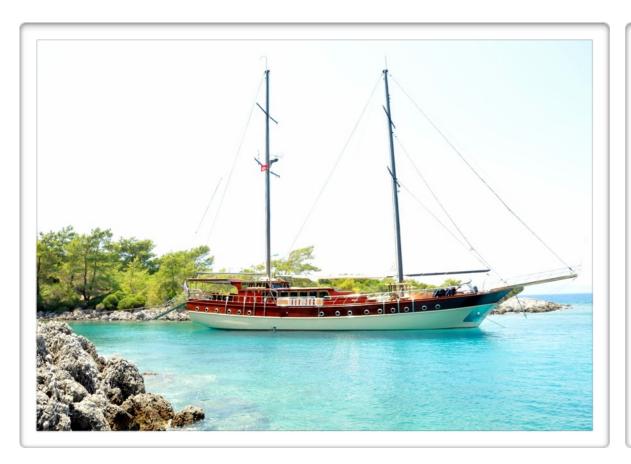

## KADIOGLU (ex. BROTHERS)

30 m - 2002 (Refit 2011) 6 cabin deluxe Gulet for 12 guests Yacht Type: Gulet

Manufacturer: Custom Made

Year Built: 2002 Year Refit: 2011

Length Overall (Metre/Feet): 30 m. / 98'40

Beam: 7,30 m. / 23'94 Draught: 3 m. / 9'84

Hull Material: Laminated Wood Flag of Registry: United States

Base Port: Fethiye

Summer Location: Turkey Winter Location: Turkey Yacht Category: Deluxe

A/C: Available No. of Crew: 4