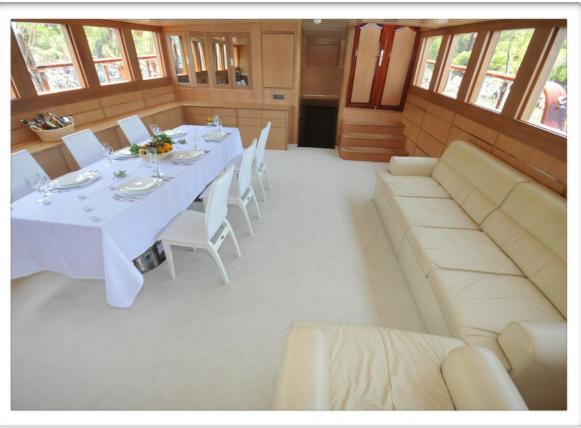

Cabin Details: 2 Master, 2 Double, 1 Twin and 1 small double

cabins, all en-suite. Number of Guests: 12

No. of Cabins: 6 Master Cabins: 2 Double Cabins: 3 Twin Cabins: 1

Main Engines: 2 x 440 HP Man Generators: 2 x 33,5 kw Kohler