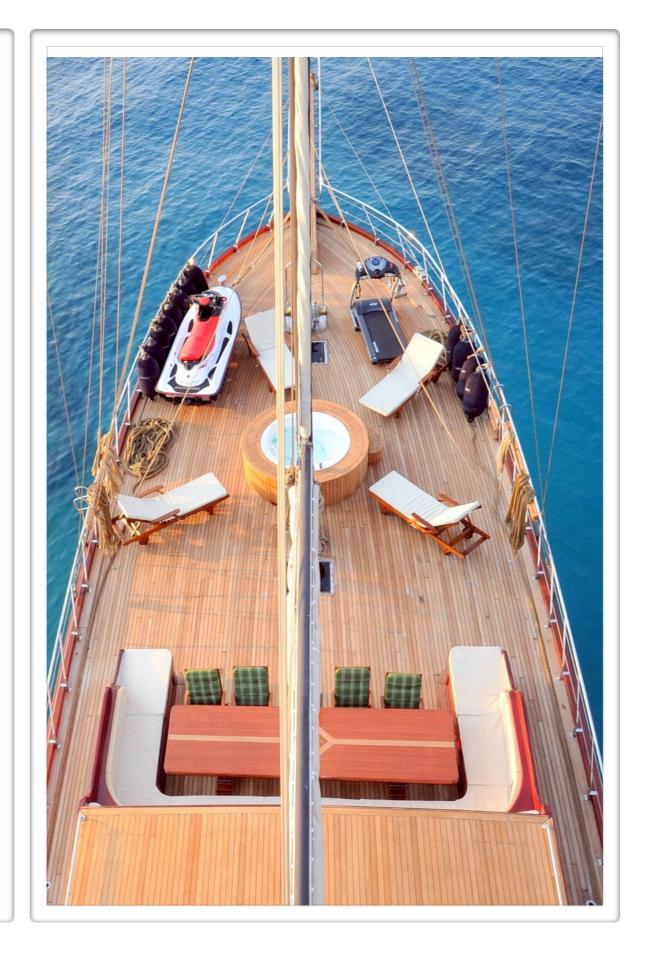

Crusing Speed: 11 kn.
Maximum Speed: 12,5 kn.
Electricity: 24V, 220V

Entertainment: Internet, DVD, TV Satellite, Music Player TV/

DVD in all cabins Jacuzzi/Hot Tub on deck

Water Toys: Water Ski Canoe Jet Ski, Snorkeling

Equipment , Fishing Equipment

Tender: 3,40 m. Orca boat with 15 HP Yamaha outboard

engine

Tender II: 3,40 m. Jetboat Joker boat with 75 HP Yamaha

engine