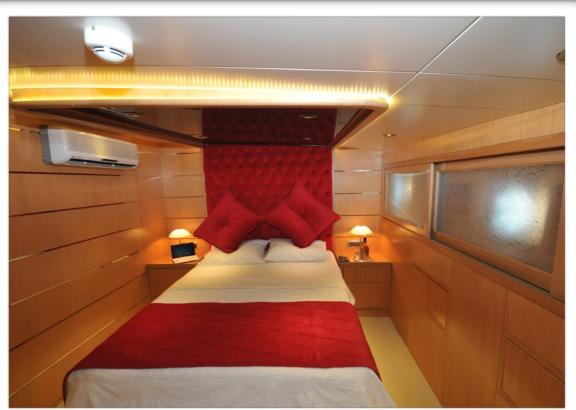

Cabin Details: 2 Master, 2 Double, 1 Twin and 1 small double

cabins, all en-suite. Number of Guests: 12

No. of Cabins: 6 Master Cabins: 2 Double Cabins: 3 Twin Cabins: 1

Main Engines: 2 x 440 HP Man Generators: 2 x 33,5 kw Kohler