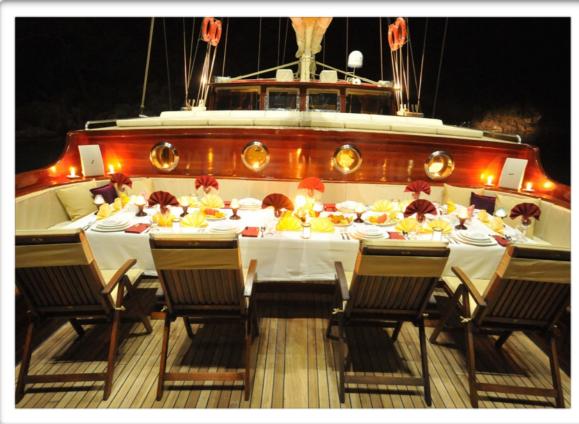

Crusing Speed: 11 kn.
Maximum Speed: 12,5 kn.
Electricity: 24V, 220V

Entertainment: Internet, DVD, TV Satellite, Music Player TV/

DVD in all cabins Jacuzzi/Hot Tub on deck

Water Toys: Water Ski Canoe Jet Ski, Snorkeling