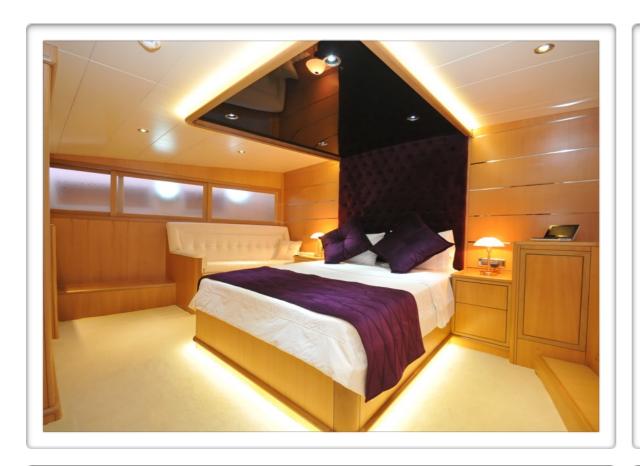

Cabin Details: 2 Master, 2 Double, 1 Twin and 1 small double

cabins, all en-suite. Number of Guests: 12

No. of Cabins: 6 Master Cabins: 2 Double Cabins: 3 Twin Cabins: 1

Main Engines: 2 x 440 HP Man Generators: 2 x 33,5 kw Kohler